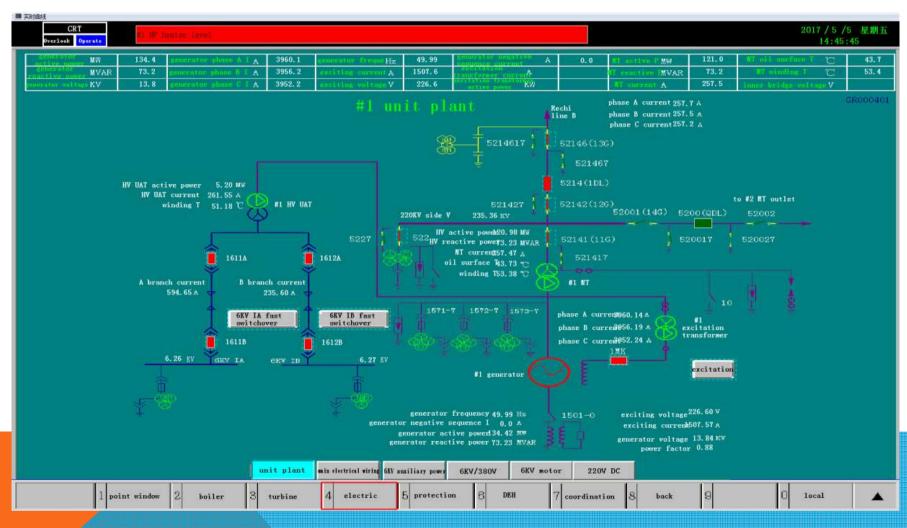

# **Training Simulator**

■ 实时曲线

# Shandong Licun 135MW CFB simulation local system

turbine

boiler

electric

back to DCS main men