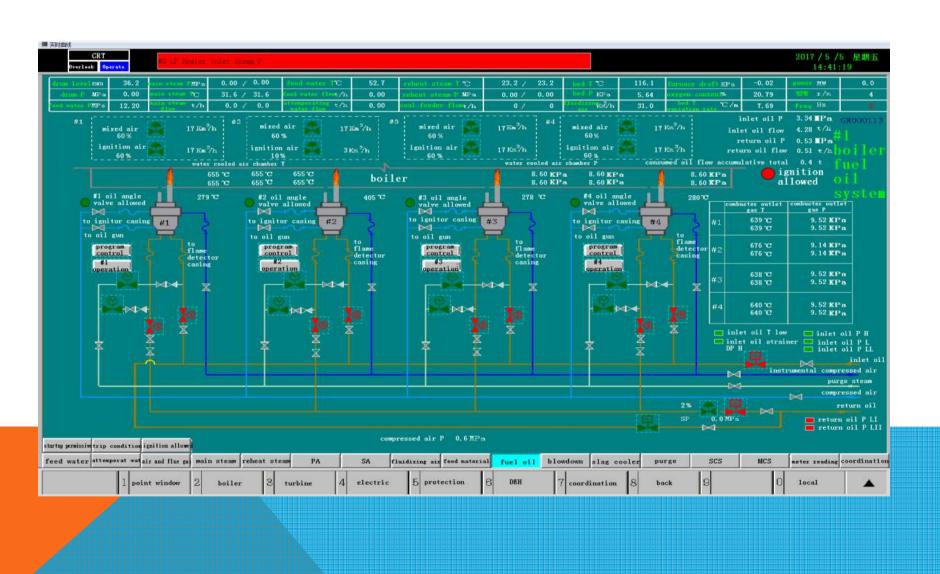

# **Training Simulator**

■ 实时曲线

# Shandong Licun 135MW CFB simulation local system

turbine

boiler

electric

back to DCS main men