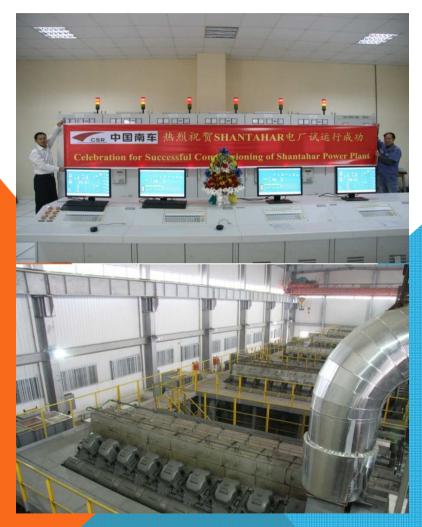

Operation time: March, 2015 until now

Capacity: 2\*480t/h CFB boiler, 2\*150MW

Main scope: Operation & maintenance

**Heavy oil Power Plant** 

Bangladesh Shantahar 6\*9 MW

Address: Shantahar, Bangladesh

Owner: Bangladesh State Grid

Operation time: May, 2013 -- Oct., 2013

Capacity: 6\*9 MW

Main scope: Commissioning & trail operation