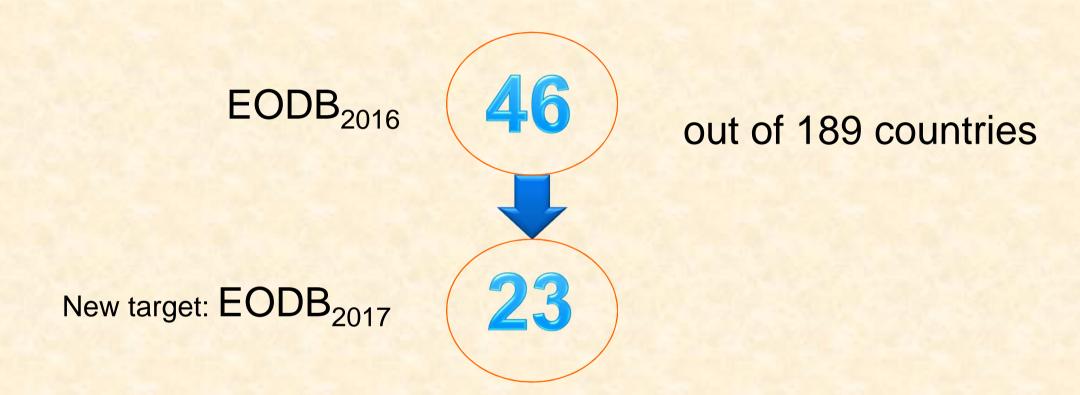

### PERINGKAT EODB 2016 INDONESIA DI DUNIA

|                                     | PERINGKAT |                  |       |          |          |           |           |           |          |
|-------------------------------------|-----------|------------------|-------|----------|----------|-----------|-----------|-----------|----------|
| INDIKATOR                           | 1-20      | 21-40            | 41-60 | 61-80    | 81 - 100 | 101 - 120 | 121 - 140 | 141 - 160 | 161-190  |
| Starting A Business                 | (and (a)  | , or             |       | -7       | • >      | 22        | 1         |           | **       |
| Dealing with<br>Construction Permit |           | <b>₩</b>         |       | •        | *        | 5         |           |           |          |
| Registering Property                |           | \$00 <u>\$00</u> |       |          | 1        | >         | -         |           |          |
| Paying Taxes                        | Comp      | * <u>*</u>       |       | 1        |          |           | •         | <b>**</b> | <b>1</b> |
| Getting Credit                      |           |                  | 10:22 |          | 1        | 2         |           |           |          |
| Enforcing Contracts                 |           |                  |       | <b>X</b> | D        |           | **        |           | <b>E</b> |
| Getting Electricity                 |           |                  | -     | *        |          |           |           |           |          |
| Trading Across<br>Borders           |           | in the second    | • 1   |          | M        | <u></u>   | *         |           |          |
| Resolving<br>Insolvency             | (a) (a)   | 100              |       | -        |          |           | M         |           | 100      |
| Protecting<br>Minority Investors    |           | •                | 1     |          | 0        |           | Da la     |           | D        |

## Indonesia's position on Getting Electricity

What should be done to make it easier to get electricity?