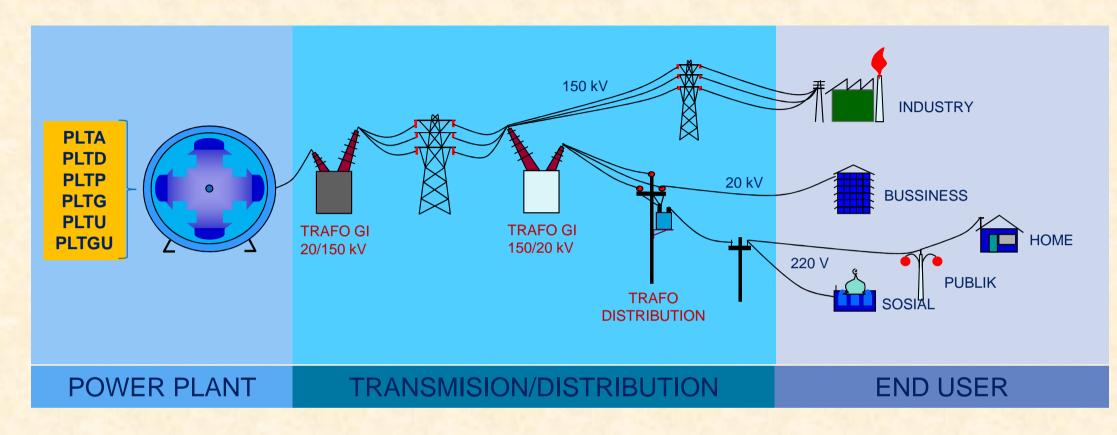

## Line Diagram

Installation of electric power comprising:
Installation of electric power supply, include:

- Installation of power plants;
- Installation of electric power transmission;
- and Installation of electricity distribution.

#### Installation of electric power utilization, include:

- Installation of high-voltage utilization;
- Installing a medium voltage utilization;
- and Installing low voltage utilization.